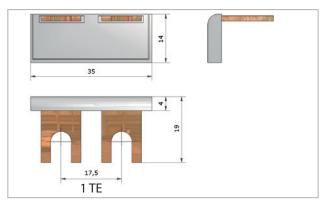

| Technical Data        | KA 1TE-1/2            |  |
|-----------------------|-----------------------|--|
| Dimension (DIN 43880) | 35 mm x 19 mm x 14 mm |  |
|                       |                       |  |
| Order Data            |                       |  |