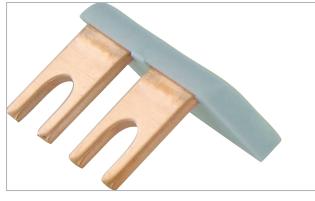

## **Universal busbar**

The all-purpose busbar is designed to connect the earthing of arrester class II + III lightning and surge voltage components.

- All-purpose busbar for multi-function terminals
- For an optimal bridging of the grounding terminals
- Available in different lengths
- single phase
- two contact studs